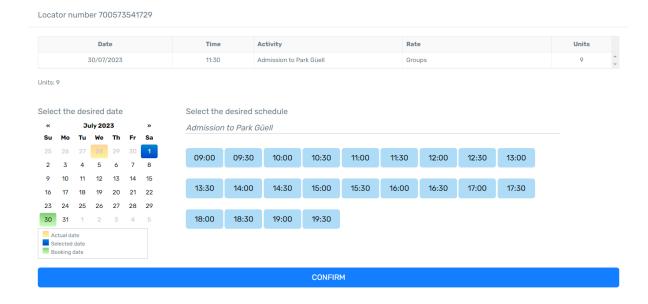

### Modify the day an /or time of your visit

Changes to the date and time of the booking can be made provided that payment has been made in full and the change is made at least two days before the date of your visit, so long as there is capacity. You can request changes to your booking at the following <u>link</u>.

Bookings with outstanding balances cannot be modified.

To request a change in the day and time of fully paid bookings, follow the link provided above. Enter the localiser and email address of your reservation and then click the **Validate** button.

On this page, you can choose your preferred day and time slot. Only available times are shown. Remember that you can change your booking up to two days prior to your visit. Once you have chosen your preferred day and time, click the **Confirm** button.

Once the change has been confirmed, the system will show its confirmation. After that, you will receive an email confirming the change and an updated voucher.

Correct!
Your reservation has been successfully modified.