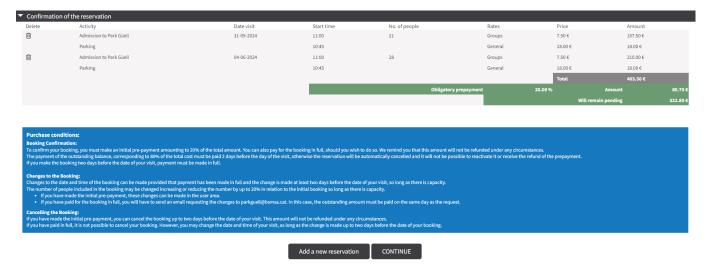

### Complete the purchase

Once your reservation is configured, the next step is to confirm it. Check all the reservation details on the screen **Confirmation of the reservation** (date of visit, number of people, selected time and parking slot if selected).

If you wish to delete anything you can do it by clicking the *delete* button on the left side of the screen.

On the same screen you will find two options: Add a new reservation and Continue.

If you wish to add another reservation, select **Add another reservation**, and follow the same procedure as before.

On top of the screen you will find the total amount of your reservations and a short summary of them.

Once the reservation is made, click *Continue* and you will see the following screen.

Once all the details are complete, it is essential to choose the language for the maps.

In this section you will also be reminded of the booking conditions:

- To confirm your booking, you must prepay 20% of the cost of the tickets booked. If you have chosen to reserve
  a parking slot, it will also be booked by making this payment. Once full payment has been made, you will
  receive an email confirming your booking.
- The outstanding balance of the remaining 80% of the total cost must be paid up to two days before the date of your visit. If payment is not provided, your booking will be cancelled with no possibility of reactivation. The pre-paid amount will not be refunded under any circumstances.
- Changes to the date and time of the booking can be made provided that payment has been made in full and the change is made at least two days before your visit.
- BSM will send all your invoices by e-mail within 24 hours after the reservation is confirmed.