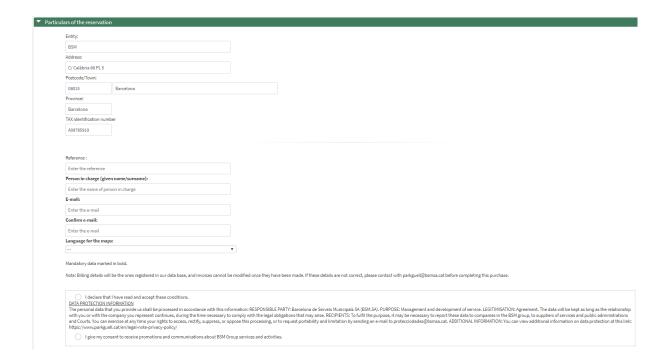

On top of the screen you will find the total amount of your reservations and a short summary of them.

Once the reservation is made, click *Continue* and you will see the following screen.

Once all the details are complete, it is essential to choose the language for the maps.

You will also need to confirm that you have read and accepted the data protection policy of Barcelona de Serveis Muncicipals, S.A., as well as the general conditions of sale.

The final step of the reservation process is to proceed with the payment of your booking. You can choose to pay for the total amount of the reservation, **Total payment**, or just the 20% **Prepayment**.