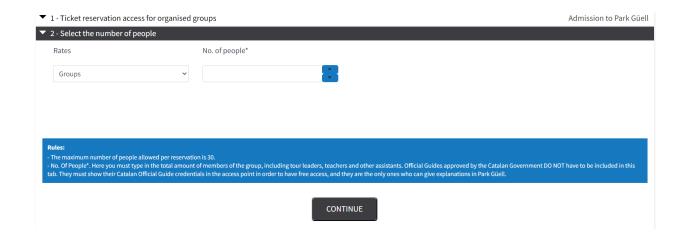

### Select the number of people

In this kind of reservation, there is a single price for all members of the group, regardless of their age.

On the other hand, the Official Guides approved by the Catalan government do not have to be included in the reservation, but the rest of companions must have a ticket.

Park Güell does not offer Official Guides for organized groups and, therefore, you must contract the guide on your own.