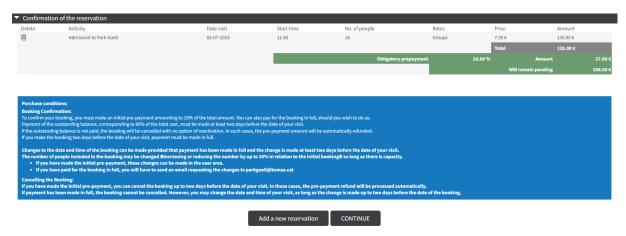

### Complete the purchase

Once your reservation is configured, the next step is to confirm it. Check all the reservation details on the screen **Confirmation of the reservation** (date of visit, number of people, selected time and parking slot if selected).

If you wish to delete anything you can do it by clicking the *delete* button on the left side of the screen.

On the same screen you will find two options: Add a new reservation and Continue.

If you wish to add another reservation, select **Add another reservation**, and follow the same procedure as before.

On top of the screen you will find the total amount of your reservations and a short summary of them.

Once the reservation is made, click *Continue* and you will see the following screen.

Once all the details are complete, it is essential to choose the language for the maps.

You will also need to confirm that you have read and accepted the data protection policy of Barcelona de Serveis Muncicipals, S.A., as well as the general conditions of sale.

The final step of the reservation process is to proceed with the payment of your booking. You can choose to pay for the total amount of the reservation, **Total payment**, or just the 20% **Prepayment**.