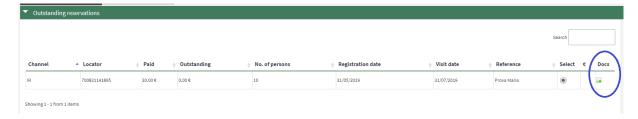

This screen shows all your current reservations.

If you wish to proceed with the payment without viewing the reservation details, you can check the square € and then click **Pay selected**.

Otherwise, select which reservation would you like to confirm or modify on the right column (Select) and press the button **Display reservation details**.

### View the receipt

It allows you to obtain again the receipt and the invoices that were created when you made the reservation.

You can download these documents in the **Outstanding reservations** section of your user area clicking the icon *Docs*.