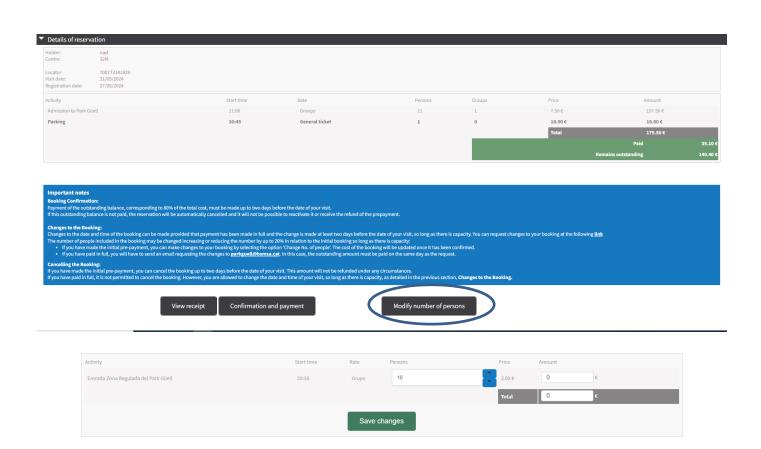

The next screen will show the details of your booking: date and time of the visit, number of people and the reserved parking slot if applicable.

On the next step you can choose one of the following options:

- Confirmation and payment
- View the receipt
- Modify the number of people or change the day and/or time of your visit
- Booking cancellation

### Modify the number of people

When you are viewing a reservation with an outstanding balance, you can modify the number of people of that reservation clicking **Altering number of persons**.

Please be reminded that you can only increase or reduce the number of pleople in the group, as long as there is enough capacity, by no more than 20% of the initial reservation.