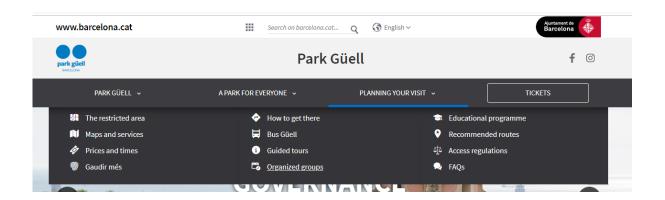

### ACCES TO THE WEBSITE

In order to access the website, use the URL: parkguell.barcelona

On the homepage, click the header option **Planning your visit \rightarrow Organized groups**, as shown below:

### There are three options:

- New User Sign Up
- Buy Tickets
- Access to the User Area

The sections below show the procedure to be followed for every option.