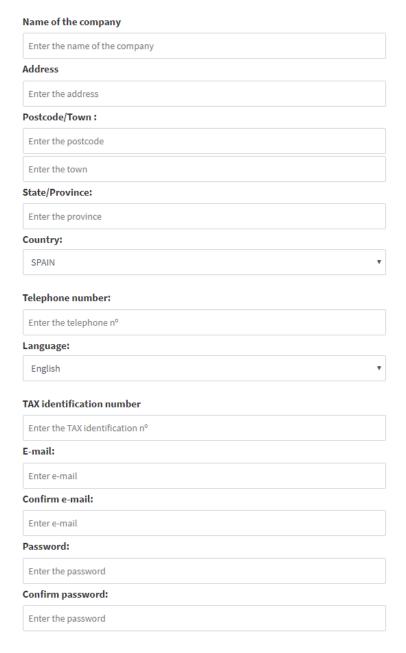

## **NEW USER SIGN UP**

If you are a new user, you will need to click **New User Sign Up** and then **Register**. A larger screen will be displayed and you will need to fill in all the requested details.

Within a period of 24 to 48 hours, you will receive an email with a user code and password, which will allow you to make group reservations. All the following details are mandatory:

Please note that your Tax identification number is mandatory, regardless of the country you are based in.