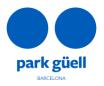

### There are three options:

- New User Sign Up
- Buy Tickets
- Access to the User Area

The sections below show the procedure to be followed for every option.

## **NEW USER SIGN UP**

If you are a new user, you will need to click **New User Sign Up** and then **Register**. A larger screen will be displayed and you will need to fill in all the requested details.

# **TICKET RESERVATIONS**

If you click the **Buy Tickets** option, you will be directed to the login screen.

Once you enter your User code and Password, both provided by email 24 to 48 hours after the registration has been completed, click *Continue* to start the reservation

### ACCES TO THE USER AREA

To carry out any of the above actions, access the **Organized groups** area, that you will find on the main page, and press the **Access to the User Area** button.

In order to gain access to modify and/or confirm your reservation, enter the *Localiser* number of your reservation (12 digits), that you will find in the confirmation e-mail, or identify yourself with your **User code** and **Password**.