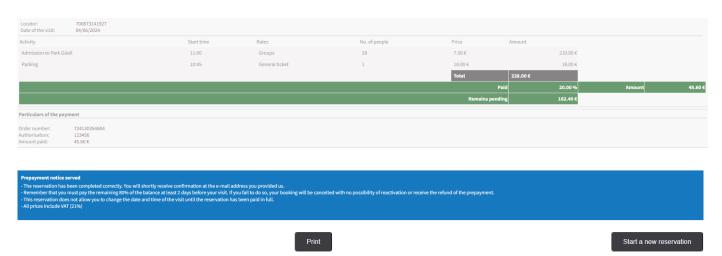

Once the payment is done, you will see the **Receipt of the reservation** Simultaneously you will receive an e-mail with your booking details and a "**Localiser**" number.

With this number you will be able to check or modify your reservation in your user area of our website.

Once the booking has been made, and up to 2 days before the visit, you will be able to:

- Pay for the 80% of the amount of the reservation to confirm it and obtain your reservation voucher.
- Modify it, following the steps found on section 5.3 and 5.4
- Cancel it. You will find all the information regarding cancellations on section 5.5 of this manual.

In this section you will also be reminded of the booking conditions:

- To confirm your booking, you must prepay 20% of the cost of the tickets booked. If you have chosen to reserve
  a parking slot, it will also be booked by making this payment. Once full payment has been made, you will
  receive an email confirming your booking.
- The outstanding balance of the remaining 80% of the total cost must be paid up to two days before the date of your visit. If payment is not provided, your booking will be cancelled with no possibility of reactivation. The pre-paid amount will not be refunded under any circumstances.
- Changes to the date and time of the booking can be made provided that payment has been made in full and the change is made at least two days before your visit.
- BSM will send all your invoices by e-mail within 24 hours after the reservation is confirmed.

When you choose proceed with the payment, another screen will be displayed.

Once the payment has been accepted, a last screen will be shown, where you will be able to print your **Reservation receipt**.

At the same time, you will receive an e-mail with your reservation details and the tickets to access the Park Güell.