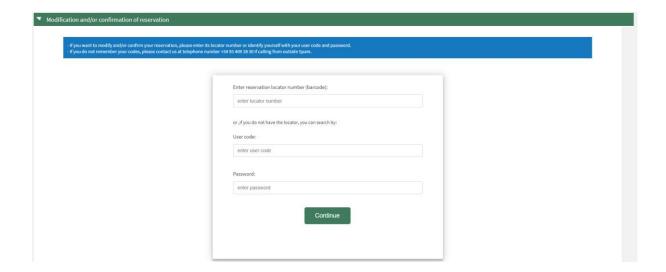

### ACCES TO THE USER AREA

To carry out any of the above actions, access the **Organized groups** area, that you will find on the main page, and press the **Access to the User Area** button.

In order to gain access to modify and/or confirm your reservation, enter the *Localiser* number of your reservation (12 digits), that you will find in the confirmation e-mail, or identify yourself with your **User code** and **Password**.

If you do not remember your **User code** or **Password**, please contact us on +34 93 409 18 30 or sending an email to parkguell@bmsa.cat.

Once you have entered the above details, press the **Continue** button and go to the **Outstanding reservations** section.