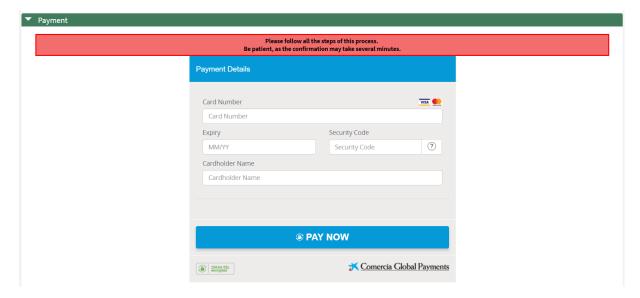

You will also need to confirm that you have read and accepted the data protection policy of Barcelona de Serveis Muncicipals, S.A., as well as the general conditions of sale.

The final step of the reservation process is to proceed with the payment of your booking. You can choose to pay for the total amount of the reservation, **Total payment**, or just the 20% **Prepayment**.

### Confirmation and payment

The outstanding balance of the reservation must be paid up to 2 days before the day of the visit. Otherwise, the booking will be automatically cancelled and it will not be possible to reactivate it or receive the refund of the prepayment.

When you choose proceed with the payment, another screen will be displayed.

Once the payment has been accepted, a last screen will be shown, where you will be able to print your **Reservation receipt**.