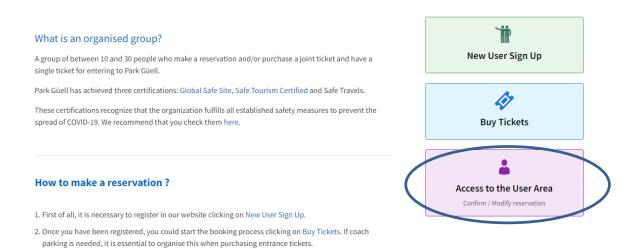

### There are three options:

- New User Sign Up
- Buy Tickets
- Access to the User Area

The sections below show the procedure to be followed for every option.

## **NEW USER SIGN UP**

If you are a new user, you will need to click **New User Sign Up** and then **Register**. A larger screen will be displayed and you will need to fill in all the requested details.

# **TICKET RESERVATIONS**

If you click the **Buy Tickets** option, you will be directed to the login screen.

Once you enter your User code and Password, both provided by email 24 to 48 hours after the registration has been completed, click *Continue* to start the reservation

### ACCES TO THE USER AREA

To carry out any of the above actions, access the **Organized groups** area, that you will find on the main page, and press the **Access to the User Area** button.

In order to gain access to modify and/or confirm your reservation, enter the *Localiser* number of your reservation (12 digits), that you will find in the confirmation e-mail, or identify yourself with your **User code** and **Password**.