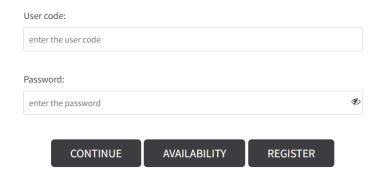

# **TICKET RESERVATIONS**

If you click the **Buy Tickets** option, you will be directed to the login screen.

Once you enter your User code and Password, both provided by email 24 to 48 hours after the registration has been completed, click *Continue* to start the reservation