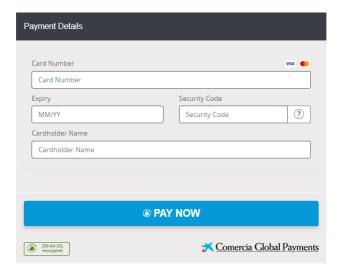

You will also need to confirm that you have read and accepted the data protection policy of Barcelona de Serveis Muncicipals, S.A., as well as the general conditions of sale.

The final step of the reservation process is to proceed with the payment of your booking. You can choose to pay for the total amount of the reservation, **Total payment**, or just the 20% **Prepayment**.

Once the payment is done, you will see the **Receipt of the reservation** Simultaneously you will receive an e-mail with your booking details and a "**Localiser**" number.

With this number you will be able to check or modify your reservation in your user area of our website.