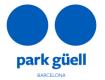

The next screen will show the details of your booking: date and time of the visit, number of people and the reserved parking slot if applicable.

On the next step you can choose one of the following options:

- Confirmation and payment
- View the receipt
- Modify the number of people or change the day and/or time of your visit
- Booking cancellation

### Confirmation and payment

The outstanding balance of the reservation must be paid up to 2 days before the day of the visit. Otherwise, the booking will be automatically cancelled and it will not be possible to reactivate it or receive the refund of the prepayment.

### **Booking cancellation**

If you have only made the initial prepayment, you can cancel the booking up to two days before the date of your visit. In this case, the prepayment amount will not be refunded under any circumstances.

In this case, you need to select the resevation and click the option **Cancelling the reservation**. The reservation will be canceled and it will not be possible to reactivate it or receive the refund of the prepayment.