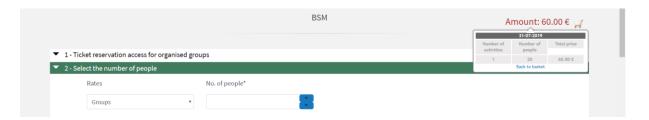

### Select the number of people

In this kind of reservation, there is a single price for all members of the group, regardless of their age.

On the other hand, the Official Guides approved by the Catalan government do not have to be included in the reservation, but the rest of companions must have a ticket.

### Select the entry time of your visit

On the next screen you will find the available times as well as the final price, with a 25% discount applied on the general fare. Please note that only available times will be shown.

| ▼ 1 - Ticket reservation a                                                                                                                                                                                                                                                                                                                                                                                                                | ccess for organised groups |         | Admission to Park Güell |  |
|-------------------------------------------------------------------------------------------------------------------------------------------------------------------------------------------------------------------------------------------------------------------------------------------------------------------------------------------------------------------------------------------------------------------------------------------|----------------------------|---------|-------------------------|--|
| ▼ 2 - Select the number of people: 21                                                                                                                                                                                                                                                                                                                                                                                                     |                            |         |                         |  |
| ▼ 3 - Select the date of the visit 03-08-2024                                                                                                                                                                                                                                                                                                                                                                                             |                            |         |                         |  |
| ▼ 4 - Select the time-band of the visit                                                                                                                                                                                                                                                                                                                                                                                                   |                            |         |                         |  |
| Start time                                                                                                                                                                                                                                                                                                                                                                                                                                | Description                | Parking | Select                  |  |
| 09:00                                                                                                                                                                                                                                                                                                                                                                                                                                     | Admission to Park Güell    |         |                         |  |
| 12:30                                                                                                                                                                                                                                                                                                                                                                                                                                     | Admission to Park Güell    |         |                         |  |
| 13:30                                                                                                                                                                                                                                                                                                                                                                                                                                     | Admission to Park Güell    |         |                         |  |
| 14:00                                                                                                                                                                                                                                                                                                                                                                                                                                     | Admission to Park Güell    |         |                         |  |
| 14:30                                                                                                                                                                                                                                                                                                                                                                                                                                     | Admission to Park Güell    |         |                         |  |
| 15:00                                                                                                                                                                                                                                                                                                                                                                                                                                     | Admission to Park Güell    |         |                         |  |
| 15:30                                                                                                                                                                                                                                                                                                                                                                                                                                     | Admission to Park Güell    |         |                         |  |
| 16:30                                                                                                                                                                                                                                                                                                                                                                                                                                     | Admission to Park Güell    |         |                         |  |
| 17:00                                                                                                                                                                                                                                                                                                                                                                                                                                     | Admission to Park Güell    |         |                         |  |
| 18:00                                                                                                                                                                                                                                                                                                                                                                                                                                     | Admission to Park Güell    |         |                         |  |
| 18:30                                                                                                                                                                                                                                                                                                                                                                                                                                     | Admission to Park Güell    |         |                         |  |
| 19:00                                                                                                                                                                                                                                                                                                                                                                                                                                     | Admission to Park Güell    |         |                         |  |
| 19:30                                                                                                                                                                                                                                                                                                                                                                                                                                     | Admission to Park Güell    |         |                         |  |
| Important notes:  - Only available time bands are shown The group has a maximum of 30 minutes to access to Park Güell Once inside the Park Güell, you can take as long a syou like, but once you have left, you cannot re-enter Only groups of 8 people or more can book a parking spot. The maximum stay is 90 minutes, extendable upon availability, at a price of 18 euro Parking reservation starts 15 minutes before the visit time. |                            |         |                         |  |
| CONTINUE                                                                                                                                                                                                                                                                                                                                                                                                                                  |                            |         |                         |  |