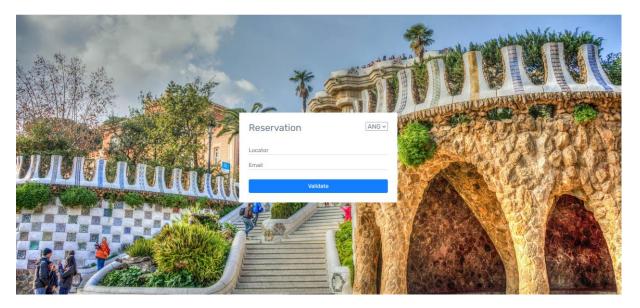

### Modify the day an /or time of your visit

Changes to the date and time of the booking can be made provided that payment has been made in full and the change is made at least two days before the date of your visit, so long as there is capacity. You can request changes to your booking at the following <u>link</u>.

Bookings with outstanding balances cannot be modified.

To request a change in the day and time of fully paid bookings, follow the link provided above. Enter the localiser and email address of your reservation and then click the **Validate** button.