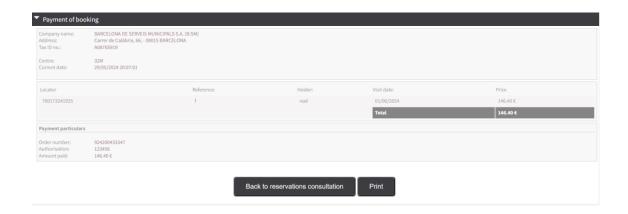

Once the payment is done, you will see the **Receipt of the reservation** Simultaneously you will receive an e-mail with your booking details and a "**Localiser**" number.

With this number you will be able to check or modify your reservation in your user area of our website.

When you choose proceed with the payment, another screen will be displayed.

Once the payment has been accepted, a last screen will be shown, where you will be able to print your **Reservation receipt**.

At the same time, you will receive an e-mail with your reservation details and the tickets to access the Park Güell.