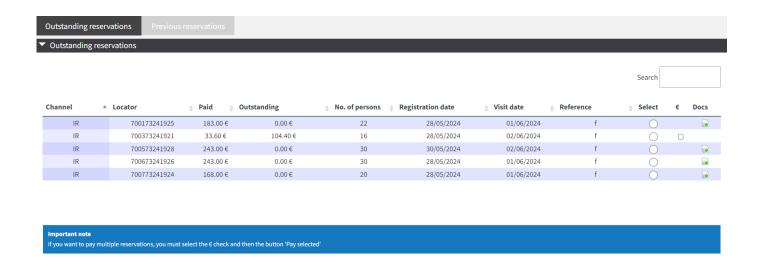

This screen shows all your current reservations.

If you wish to proceed with the payment without viewing the reservation details, you can check the square € and then click **Pay selected**.

Otherwise, select which reservation would you like to confirm or modify on the right column (Select) and press the button **Display reservation details**.