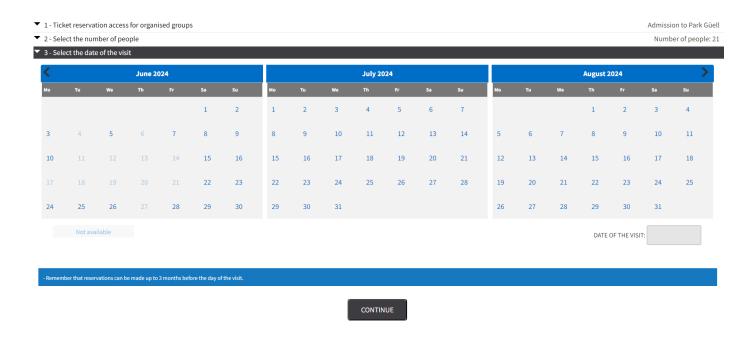

### Select the day of the visit

The calendar will show in different colours which dates are still available and which are already **Sold out**. If the tickets are not on sale yet, it will be displayed as **Not available**.

### Select the entry time of your visit

On the next screen you will find the available times as well as the final price, with a 25% discount applied on the general fare. Please note that only available times will be shown.