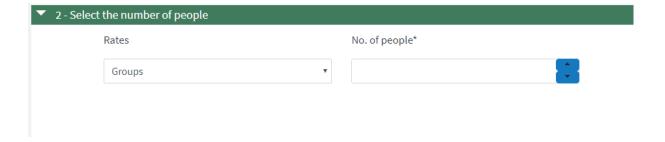

#### Select the number of people

In this kind of reservation, there is a single price for all members of the group, regardless of their age.

On the other hand, the Official Guides approved by the Catalan government do not have to be included in the reservation, but the rest of companions must have a ticket.

Park Güell does not offer Official Guides for organized groups and, therefore, you must contract the guide on your own.