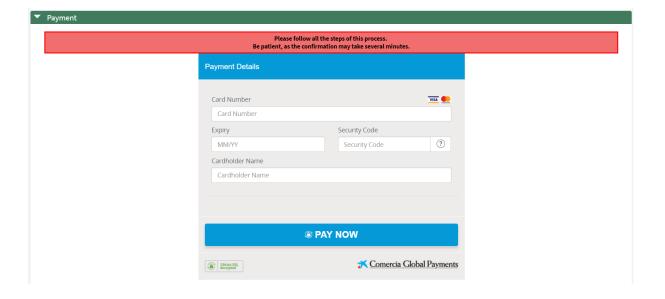

You will also need to confirm that you have read and accepted the data protection policy of Barcelona de Serveis Muncicipals, S.A., as well as the general conditions of sale.

The final step of the reservation process is to proceed with the payment of your booking. You can choose to pay for the total amount of the reservation, **Total payment**, or just the 20% **Prepayment**.

Once the payment is done, you will see the **Receipt of the reservation** Simultaneously you will receive an e-mail with your booking details and a "**Localiser**" number.

With this number you will be able to check or modify your reservation in your user area of our website.

When you choose proceed with the payment, another screen will be displayed.

Once the payment has been accepted, a last screen will be shown, where you will be able to print your **Reservation receipt**.