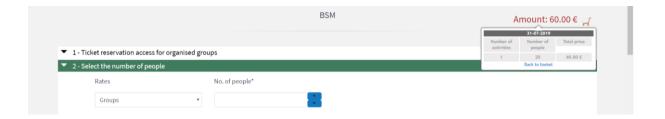

# 4. TICKET RESERVATIONS

If you click the **Buy Tickets** option, you will be directed to the login screen.

Once you enter your User code and Password, both provided by email 24 to 48 hours after the registration has been completed, click *Continue* to start the reservation

#### Select the number of people

In this kind of reservation, there is a single price for all members of the group, regardless of their age.

On the other hand, the Official Guides approved by the Catalan government do not have to be included in the reservation, but the rest of companions must have a ticket.