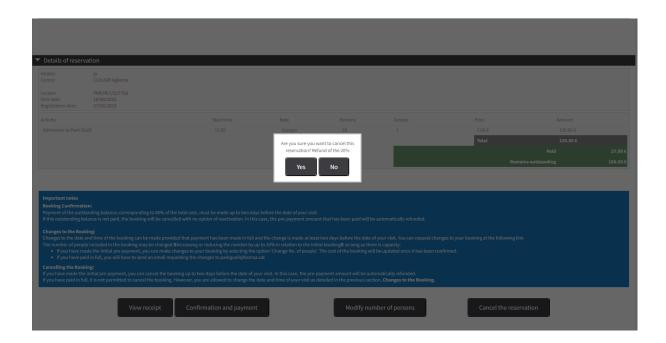

This screen shows all your current reservations.

If you wish to proceed with the payment without viewing the reservation details, you can check the square € and then click **Pay selected**.

Otherwise, select which reservation would you like to confirm or modify on the right column (Select) and press the button **Display reservation details**.

The next screen will show the details of your booking: date and time of the visit, number of people and the reserved parking slot if applicable.

On the next step you can choose one of the following options:

- Confirmation and payment
- View the receipt
- Modify the number of people or change the day and/or time of your visit
- Booking cancellation

### 5.5. Booking cancellation

If you have only made the initial prepayment, you can cancel the booking up to two days before the date of your visit. In this case, the prepayment amount will be automatically refunded.

bsmsa.cat

In this case, you need to select the resevation and click the option **Cancelling the reservation**. The reservation will be canceled and the prepayment amount that has been paid will be automatically refunded. Within the next 24 hours you will receive a corrective invoice corresponding to the cancellation.

If the payment has been made in full, the booking cannot be cancelled. However, you are allowed to change the date and time of your visit as outlined in the previous section, **5.4. Change to the day and/or time of the visit**.