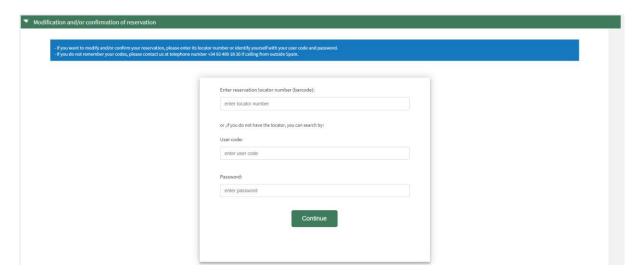

In order to gain access to modify and/or confirm your reservation, enter the *Localiser* number of your reservation (12 digits), that you will find in the confirmation e-mail, or identify yourself with your **User code** and **Password**.

If you do not remember your **User code** or **Password**, please contact us on +34 93 409 18 30 or sending an email to <a href="mailto:parkguell@bmsa.cat">parkguell@bmsa.cat</a>.

Once you have entered the above details, press the **Continue** button and go to the **Outstanding reservations** section.