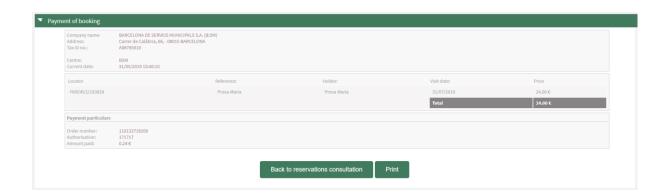

#### 5.1. Confirmation and payment

The outstanding balance of the reservation must be paid up to 2 days before the day of the visit. Otherwise, the booking will be cancelled and the prepayment amount will be automatically refunded.

When you choose proceed with the payment, another screen will be displayed.

Once the payment has been accepted, a last screen will be shown, where you will be able to print your **Reservation receipt**.

At the same time, you will receive an e-mail with your reservation details and the tickets to access the Park Güell.