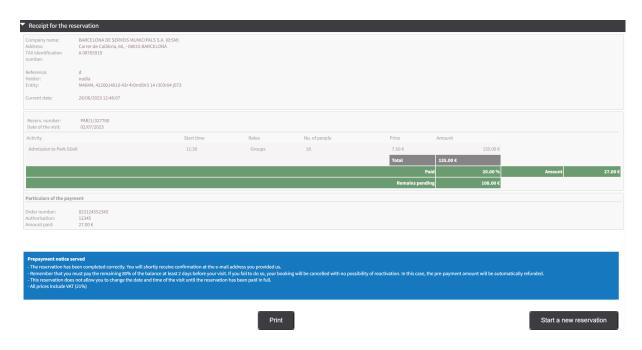

Once the payment is done, you will see the **Receipt of the reservation** Simultaneously you will receive an e-mail with your booking details and a "**Localiser**" number.

With this number you will be able to check or modify your reservation in your user area of our website.

When you choose proceed with the payment, another screen will be displayed.

Once the payment has been accepted, a last screen will be shown, where you will be able to print your **Reservation receipt**.

At the same time, you will receive an e-mail with your reservation details and the tickets to access the Park Güell.

#### 5.2. View the receipt

It allows you to obtain again the receipt and the invoices that were created when you made the reservation.

You can download these documents in the **Outstanding reservations** section of your user area clicking the icon *Docs*.