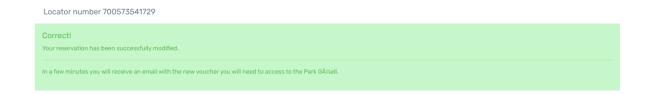

Once the change has been confirmed, the system will show its confirmation. After that, you will receive an email confirming the change and an updated voucher.