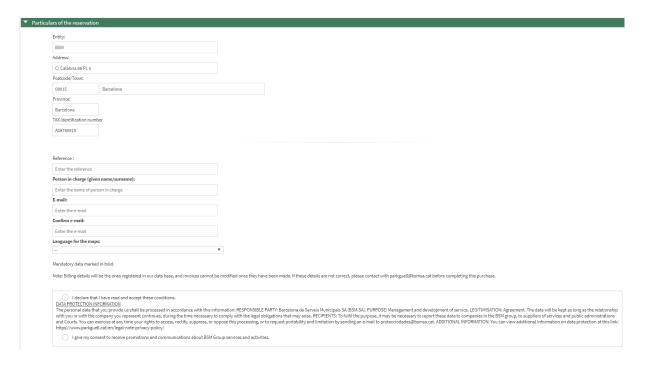

Within a period of 24 to 48 hours, you will receive an email with a user code and password, which will allow you to make group reservations. All the following details are mandatory:

| Name of the company                       |
|-------------------------------------------|
| Enter the name of the company             |
| Address                                   |
| Enter the address                         |
| Postcode/Town:                            |
| Enter the postcode                        |
| Enter the town                            |
| State/Province:                           |
| Enter the province                        |
| Country:                                  |
| SPAIN                                     |
| Telephone number:  Enter the telephone no |
| Language:                                 |
| English                                   |
| TAX identification number                 |
| Enter the TAX identification no           |
| E-mail:                                   |
| Enter e-mail                              |
| Confirm e-mail:                           |
| Enter e-mail                              |
| Password:                                 |
| Enter the password                        |
| Confirm password:                         |
| Enter the password                        |

Please note that your Tax identification number is mandatory, regardless of the country you are based in.

On top of the screen you will find the total amount of your reservations and a short summary of them.

Once the reservaton is made, click *Continue* and you will see the following screen.

bsmsa.cat

Once all the details are complete, it is essential to choose the language for the maps.

You will also need to confirm that you have read and accepted the data protection policy of Barcelona de Serveis Muncicipals, S.A., as well as the general conditions of sale.

The final step of the reservation process is to proceed with the payment of your booking. You can choose to pay for the total amount of the reservation, **Total payment**, or just the 20% **Prepayment**.