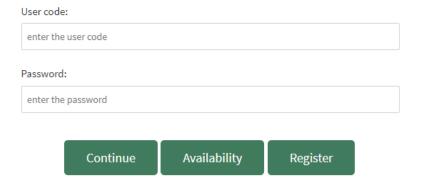

There are three options:

- New User Sign Up
- Buy Tickets
- Access to the User Area

The sections below show the procedure to be followed for every option.

# 3. NEW USER SIGN UP

If you are a new user, you will need to click **New User Sign Up** and then **Register**. A larger screen will be displayed and you will need to fill in all the requested details.

# 4. TICKET RESERVATIONS

If you click the **Buy Tickets** option, you will be directed to the login screen.

Once you enter your User code and Password, both provided by email 24 to 48 hours after the registration has been completed, click *Continue* to start the reservation