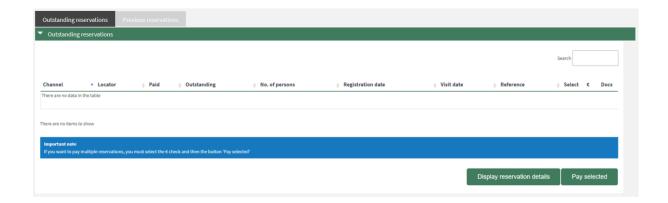

This screen shows all your current reservations.

If you wish to proceed with the payment without viewing the reservation details, you can check the square € and then click **Pay selected**.

Otherwise, select which reservation would you like to confirm or modify on the right column (Select) and press the button **Display reservation details**.

#### 5.2. View the receipt

It allows you to obtain again the receipt and the invoices that were created when you made the reservation.

You can download these documents in the **Outstanding reservations** section of your user area clicking the icon *Docs*.