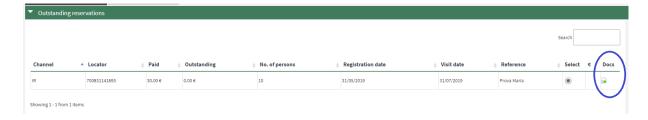

This screen shows all your current reservations.

If you wish to proceed with the payment without viewing the reservation details, you can check the square € and then click **Pay selected**.

Otherwise, select which reservation would you like to confirm or modify on the right column (Select) and press the button **Display reservation details**.

#### 5.2. View the receipt

It allows you to obtain again the receipt and the invoices that were created when you made the reservation.

You can download these documents in the **Outstanding reservations** section of your user area clicking the icon *Docs*.