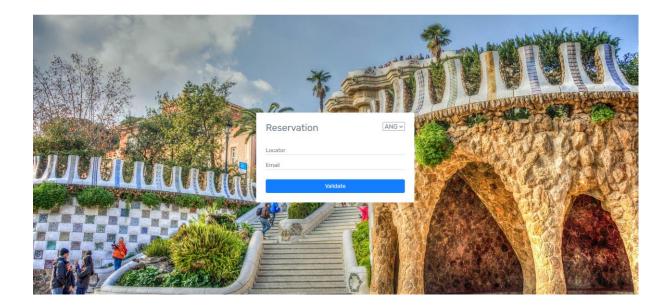

In order to gain access to modify and/or confirm your reservation, enter the *Localiser* number of your reservation (12 digits), that you will find in the confirmation e-mail, or identify yourself with your **User code** and **Password**.

Bookings with outstanding balances cannot be modified.

To request a change in the day and time of fully paid bookings, follow the link provided above. Enter the localiser and email address of your reservation and then click the **Validate** button.