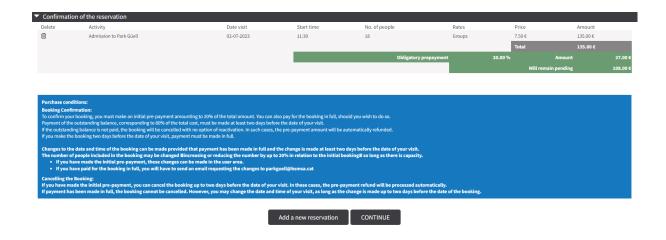

#### Complete the purchase

Once your reservation is configured, the next step is to confirm it. Check all the reservation details on the screen **Confirmation of the reservation** (date of visit, number of people, selected time and parking slot if selected).

If you wish to delete anything you can do it by clicking the *delete* button on the left side of the screen.

On the same screen you will find two options: Add a new reservation and Continue.

bsmsa.cat

If you wish to add another reservation, select **Add another reservation**, and follow the same procedure as before.

On top of the screen you will find the total amount of your reservations and a short summary of them.

Once the reservaton is made, click *Continue* and you will see the following screen.

bsmsa.cat

Once all the details are complete, it is essential to choose the language for the maps.

You will also need to confirm that you have read and accepted the data protection policy of Barcelona de Serveis Muncicipals, S.A., as well as the general conditions of sale.

The final step of the reservation process is to proceed with the payment of your booking. You can choose to pay for the total amount of the reservation, **Total payment**, or just the 20% **Prepayment**.