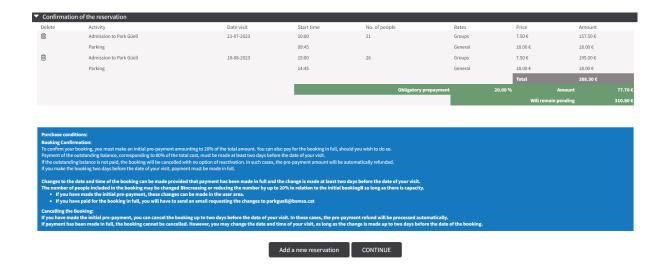

#### Complete the purchase

Once your reservation is configured, the next step is to confirm it. Check all the reservation details on the screen **Confirmation of the reservation** (date of visit, number of people, selected time and parking slot if selected).

If you wish to delete anything you can do it by clicking the *delete* button on the left side of the screen.

On the same screen you will find two options: Add a new reservation and Continue.

bsmsa.cat

If you wish to add another reservation, select **Add another reservation**, and follow the same procedure as before.

On top of the screen you will find the total amount of your reservations and a short summary of them.

Once the reservaton is made, click *Continue* and you will see the following screen.

bsmsa.cat

Once all the details are complete, it is essential to choose the language for the maps.

You will also need to confirm that you have read and accepted the data protection policy of Barcelona de Serveis Muncicipals, S.A., as well as the general conditions of sale.

The final step of the reservation process is to proceed with the payment of your booking. You can choose to pay for the total amount of the reservation, **Total payment**, or just the 20% **Prepayment**.

In this section you will also be reminded of the booking conditions:

To confirm your booking, you must prepay 20% of the cost of the tickets booked. If you have chosen to reserve
a parking slot, it will also be booked by making this payment. Once full payment has been made, you will
receive an email confirming your booking.

bsmsa.cat

- The outstanding balance of the remaining 80% of the total cost must be paid up to two days before the date of your visit. If payment is not provided, your booking will be cancelled with no possibility of reactivation. The pre-paid amount will automatically be refunded.
- Changes to the date and time of the booking can be made provided that payment has been made in full and the change is made at least two days before your visit.
- BSM will send all your invoices by e-mail within 24 hours after the reservation is confirmed.