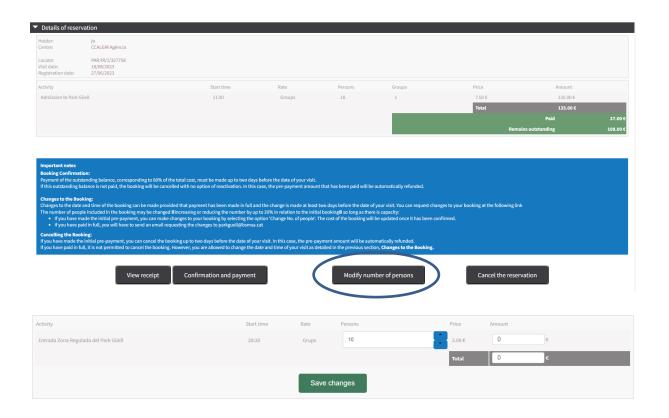

This screen shows all your current reservations.

If you wish to proceed with the payment without viewing the reservation details, you can check the square € and then click **Pay selected**.

Otherwise, select which reservation would you like to confirm or modify on the right column (Select) and press the button **Display reservation details**.

The next screen will show the details of your booking: date and time of the visit, number of people and the reserved parking slot if applicable.

On the next step you can choose one of the following options:

- Confirmation and payment
- View the receipt
- Modify the number of people or change the day and/or time of your visit
- Booking cancellation

#### 5.3. Modify the number of people

When you are viewing a reservation with an outstanding balance, you can modify the number of people of that reservation clicking **Altering number of persons**.

Please be reminded that you can only increase or reduce the number of pleople in the group, as long as there is enough capacity, by no more than 20% of the initial reservation.