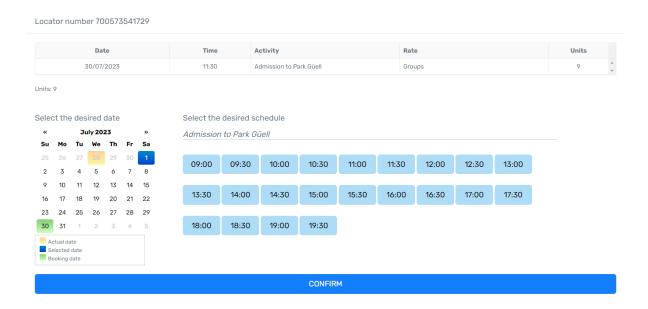

#### 5.4. Modify the day an /or time of your visit

Changes to the date and time of the booking can be made provided that payment has been made in full and the change is made at least two days before the date of your visit, so long as there is capacity. You can request changes to your booking at the following link.

Bookings with outstanding balances cannot be modified.

To request a change in the day and time of fully paid bookings, follow the link provided above. Enter the localiser and email address of your reservation and then click the **Validate** button.

On this page, you can choose your preferred day and time slot. Only available times are shown. Remember that you can change your booking up to two days prior to your visit. Once you have chosen your preferred day and time, click the **Confirm** button.

Once the change has been confirmed, the system will show its confirmation. After that, you will receive an email confirming the change and an updated voucher.