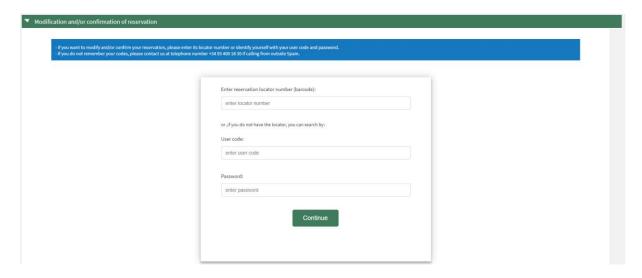

## 5. ACCES TO THE USER AREA

To carry out any of the above actions, access the **Organized groups** area, that you will find on the main page, and press the **Access to the User Area** button.

bsmsa.cat

In order to gain access to modify and/or confirm your reservation, enter the *Localiser* number of your reservation (12 digits), that you will find in the confirmation e-mail, or identify yourself with your **User code** and **Password**.

If you do not remember your **User code** or **Password**, please contact us on +34 93 409 18 30 or sending an email to <a href="mailto:parkguell@bmsa.cat">parkguell@bmsa.cat</a>.

Once you have entered the above details, press the **Continue** button and go to the **Outstanding reservations** section.