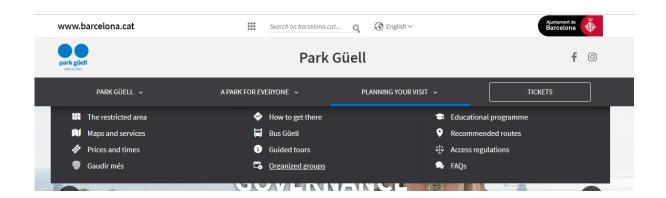

There are three options:

- New User Sign Up
- Buy Tickets
- Access to the User Area

The sections below show the procedure to be followed for every option.