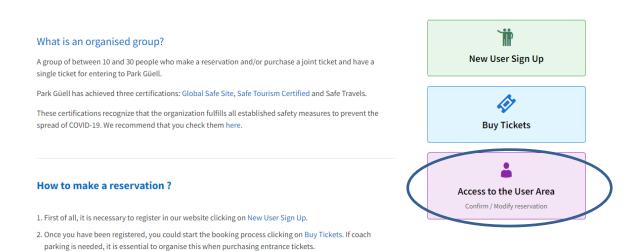

There are three options:

- New User Sign Up
- Buy Tickets
- Access to the User Area

The sections below show the procedure to be followed for every option.

# 3. NEW USER SIGN UP

If you are a new user, you will need to click **New User Sign Up** and then **Register**. A larger screen will be displayed and you will need to fill in all the requested details.

# 4. TICKET RESERVATIONS

If you click the **Buy Tickets** option, you will be directed to the login screen.

Once you enter your User code and Password, both provided by email 24 to 48 hours after the registration has been completed, click *Continue* to start the reservation