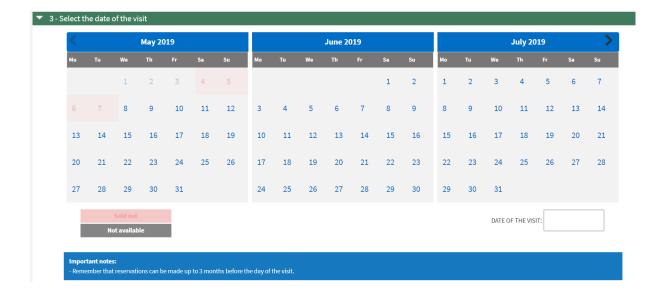

#### Select the day of the visit

The calendar will show in different colours which dates are still available and which are already **Sold out**. If the tickets are not on sale yet, it will be displayed as **Not available**.